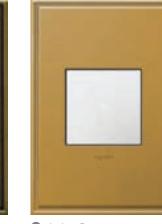

### WALL PLATES

all plates become fashion plates with adorne's dazzling options, including cast metals, woods, ather, and vibrant colors. You accessorize your ordrobe — now it's your home's turn for some fun.

### The art of living beautifully.

Great art belongs on a wall, and the adorne Custom wall blate puts it there. View any pattern or material through the vindow to imagine the possibilities.

ACTUAL SIZE

Say bye-bye to bland and hello to the possibilities with adorne wall plates. Dozens of options await - including genuine, rich wood finishes, lush cast metals, and an array of vivid colors.

M Antique Nickel

M Aged Brass

M Antique Bronze

Brushed Stainless Steel

M Satin Nickel

Satin Bronze

R Wenge Wood

R French Oak