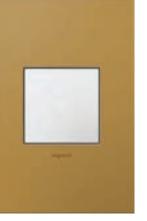

### WALL PLATES

all plates become fashion plates with adorne's dazzling options, including cast metals, woods, ather, and vibrant colors. You accessorize your ordrobe — now it's your home's turn for some fun.

### The art of living beautifully.

Great art belongs on a wall, and the adorne Custom wall blate puts it there. View any pattern or material through the vindow to imagine the possibilities.

ACTUAL SIZE

Say bye-bye to bland and hello to the possibilities with adorne wall plates. Dozens of options await - including genuine, rich wood finishes, lush cast metals, and an array of vivid colors.

M Antique Nickel

M Aged Brass

M Antique Bronze

Brushed Stainless Steel

M Satin Nickel

Satin Bronze

R Wenge Wood

R French Oak