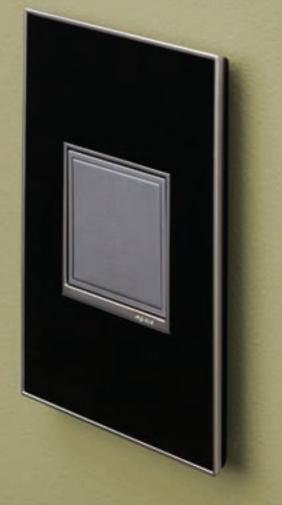

### SWITCHES, DIMMERS, & OUTLETS

Turn on ingenuity, convenience, and great looks with an array of awe-inspiring new solutions from adorne. Whether you choose to switch, tap, touch, or wave, adorne brightens your life with style.

The switch remade from scratch.

Unsightly screws? No thanks. Just a blend of beauty and brains with an array of combinations to fit any style or taste.

### TOUCHES OF BRILLIANCE.

Switches and dimmers are at the heart of the adorne collection. Each features clean design and an infinitely helpful locator light to find it in the dark. Whether you favor a simple touch (like on your smart phone), a satisfying click, or even the simple wave of a hand, adorne makes it a delight to hit the lights. **All products are available in white and magnesium colors.** 