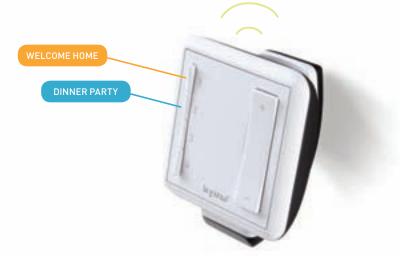

### Let there be lights!

Creating the perfect mood for dinner guests? Turn on your favorite lights and save the settings. Want specific lights to turn on when you come home? Create your own "Welcome Home" light setting — adorne's wireless system gives you complete (lexibility.

### A smarter way to say goodnight.

Preset your lights to welcome you home or shut down at night. Wireless lighting ontrols from adorne put convenience of tyour fingertips.