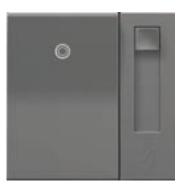

### SWITCHES & DIMMERS

Paddle™ Switch: A wide, graceful curve works with a simple up-and-down motion, allowing you to turn lights on and off with ease.

Whisper™ Switch: A smart design that features elegant lines and a quiet, fluid motion.

sofTap™ Switch: Designed with an innovative micro-movement that turns lights on and off with just a soft "tap" of the finger.

Paddle Dimmer

Whisper Dimmer

sofTap Dimmer

SensaSwitch™: Sensor turns lights on when you enter a room and off when you leave. (Also available in Manual-ON/Auto-OFF format.)