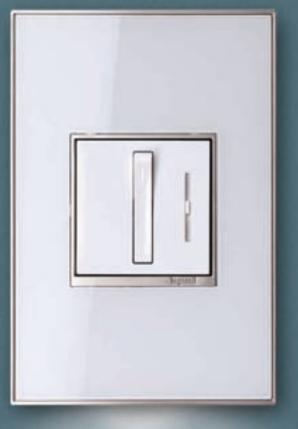

### SWITCHES & DIMMERS

Paddle™ Switch: A wide, graceful curve works with a simple up-and-down motion, allowing you to turn lights on and off with ease.

Whisper™ Switch: A smart design that features elegant lines and a quiet, fluid motion.

sofTap™ Switch: Designed with an innovative micro-movement that turns lights on and off with just a soft "tap" of the finger.

Paddle Dimmer

Whisper Dimmer

sofTap Dimmer

SensaSwitch™: Sensor turns lights on when you enter a room and off when you leave. (Also available in Manual-ON/Auto-OFF format.)

SensaDimmer™

Touch™ Switch: A stunning translucent face works just like an iPod® — simply touch your finger on the circle to turn lights on and off.

Touch Dimmer

Push™ Switch: A tactile, fingersized impression lets you turn lights on and off with a simple push-button motion.

Wave<sup>™</sup> Switch: Smart technology combined with sleek, modern design. Simply wave your hand to turn lights on and off.

L7 legrand®