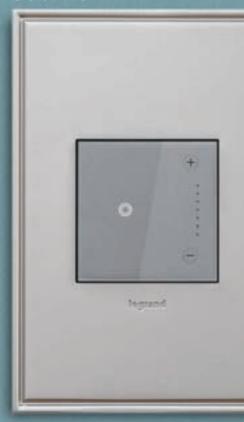

### Dial up the fun.

36

Tell your house what to play and where to play it via smart phone. Wi-Fi connectivilets you put the speakers where you like and change things up as needed. Cool.

### Music on your wavelength.

Smart phones revolutionized the way we listen to music, and adorne brings that convenience home. Rich, resonant speakers connect wirelessly to your home network, turning an iPhone® or tablet into your personal jukebox. Innovation rocks!