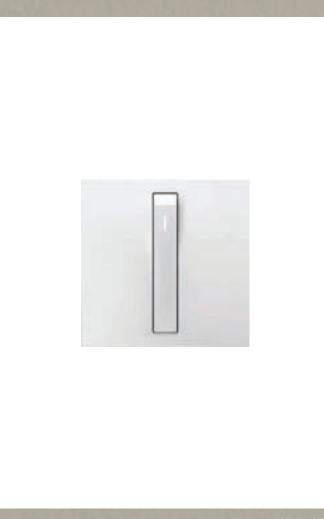

### TOUCHES OF BRILLIANCE.

Switches and dimmers are at the heart of the adorne collection. Each features clean design and an infinitely helpful locator light to find it in the dark. Whether you favor a simple touch (like on your smart phone), a satisfying click, or even the simple wave of a hand, adorne makes it a delight to hit the lights. **All products are available in white and magnesium colors.** 

### SWITCHES & DIMMERS

Paddle™ Switch: A wide, graceful curve works with a simple up-and-down motion, allowing you to turn lights on and off with ease.

Whisper™ Switch: A smart design that features elegant lines and a quiet, fluid motion.

sofTap™ Switch: Designed with an innovative micro-movement that turns lights on and off with just a soft "tap" of the finger.

Paddle Dimmer

Whisper Dimmer

sofTap Dimmer

SensaSwitch™: Sensor turns lights on when you enter a room and off when you leave. (Also available in Manual-ON/Auto-OFF format.)

SensaDimmer™

Touch™ Switch: A stunning translucent face works just like an iPod® — simply touch your finger on the circle to turn lights on and off.

Touch Dimmer

Push™ Switch: A tactile, fingersized impression lets you turn lights on and off with a simple push-button motion.

Wave<sup>™</sup> Switch: Smart technology combined with sleek, modern design. Simply wave your hand to turn lights on and off.

L7 legrand®