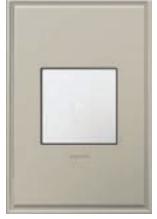

### WALL PLATES

all plates become fashion plates with adorne's dazzling options, including cast metals, woods, ather, and vibrant colors. You accessorize your ordrobe — now it's your home's turn for some fun.

### The art of living beautifully.

Great art belongs on a wall, and the adorne Custom wall blate puts it there. View any pattern or material through the vindow to imagine the possibilities.

ACTUAL SIZE

Say bye-bye to bland and hello to the possibilities with adorne wall plates. Dozens of options await - including genuine, rich wood finishes, lush cast metals, and an array of vivid colors.

M Antique Nickel

M Aged Brass

M Antique Bronze

Brushed Stainless Steel

M Satin Nickel

Satin Bronze

R Wenge Wood

R French Oak

R Black Leather

M Dark Burnished Pewter

R Mirror White

R Brushed Stainless