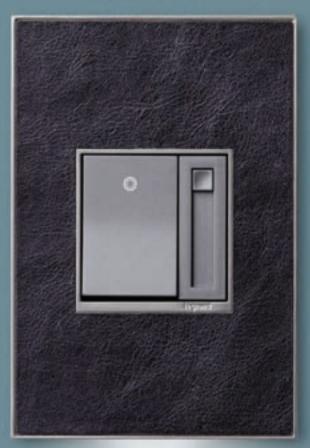

### WALL PLATES

all plates become fashion plates with adorne's dazzling options, including cast metals, woods, ather, and vibrant colors. You accessorize your ordrobe — now it's your home's turn for some fun.

### The art of living beautifully.

Great art belongs on a wall, and the adorne Custom wall blate puts it there. View any pattern or material through the vindow to imagine the possibilities.

ACTUAL SIZE

Say bye-bye to bland and hello to the possibilities with adorne wall plates. Dozens of options await - including genuine, rich wood finishes, lush cast metals, and an array of vivid colors.

R Black Leather

M Dark Burnished Pewter

R Mirror White

R Brushed Stainless