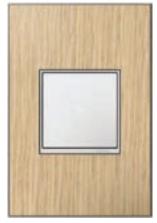

### WALL PLATES

all plates become fashion plates with adorne's dazzling options, including cast metals, woods, ather, and vibrant colors. You accessorize your ordrobe — now it's your home's turn for some fun.

### The art of living beautifully.

Great art belongs on a wall, and the adorne Custom wall blate puts it there. View any pattern or material through the vindow to imagine the possibilities.

ACTUAL SIZE

Say bye-bye to bland and hello to the possibilities with adorne wall plates. Dozens of options await - including genuine, rich wood finishes, lush cast metals, and an array of vivid colors.

M Antique Nickel

M Aged Brass

M Antique Bronze

Brushed Stainless Steel

M Satin Nickel

Satin Bronze

R Wenge Wood

R French Oak