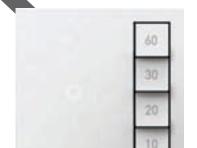

### Let there be lights!

Creating the perfect mood for dinner guests? Turn on your favorite lights and save the settings. Want specific lights to turn on when you come home? Create your own "Welcome Home" light setting — adorne's wireless system gives you complete (lexibility.

### Convenience in hand.

Define up to four unique presets and control your entire home lighting environment with the touch of adorne's handy wireless remote. Or, install our free app, and your iPhone® becomes a remote, allowing you to access your presets — even while away.