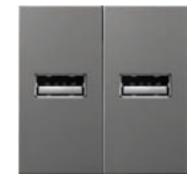

### Plug in to your creative outlet.

Talk about flexibility. adorne's modular design makes it easy to configure the perfect combination of outlets, nightlights — even USB ports — as needed. Go ahead, plug and play!

### OUTLETS

Tamper-Resistant Outlet

ACCESSORIES

GFCI Outlet

USB Outlet

SensaSwitch Manual-ON/Timed-OFF

Paddle Fan Speed Control

**1-Module Paddle Switch:** Provides two switches in the space of one.