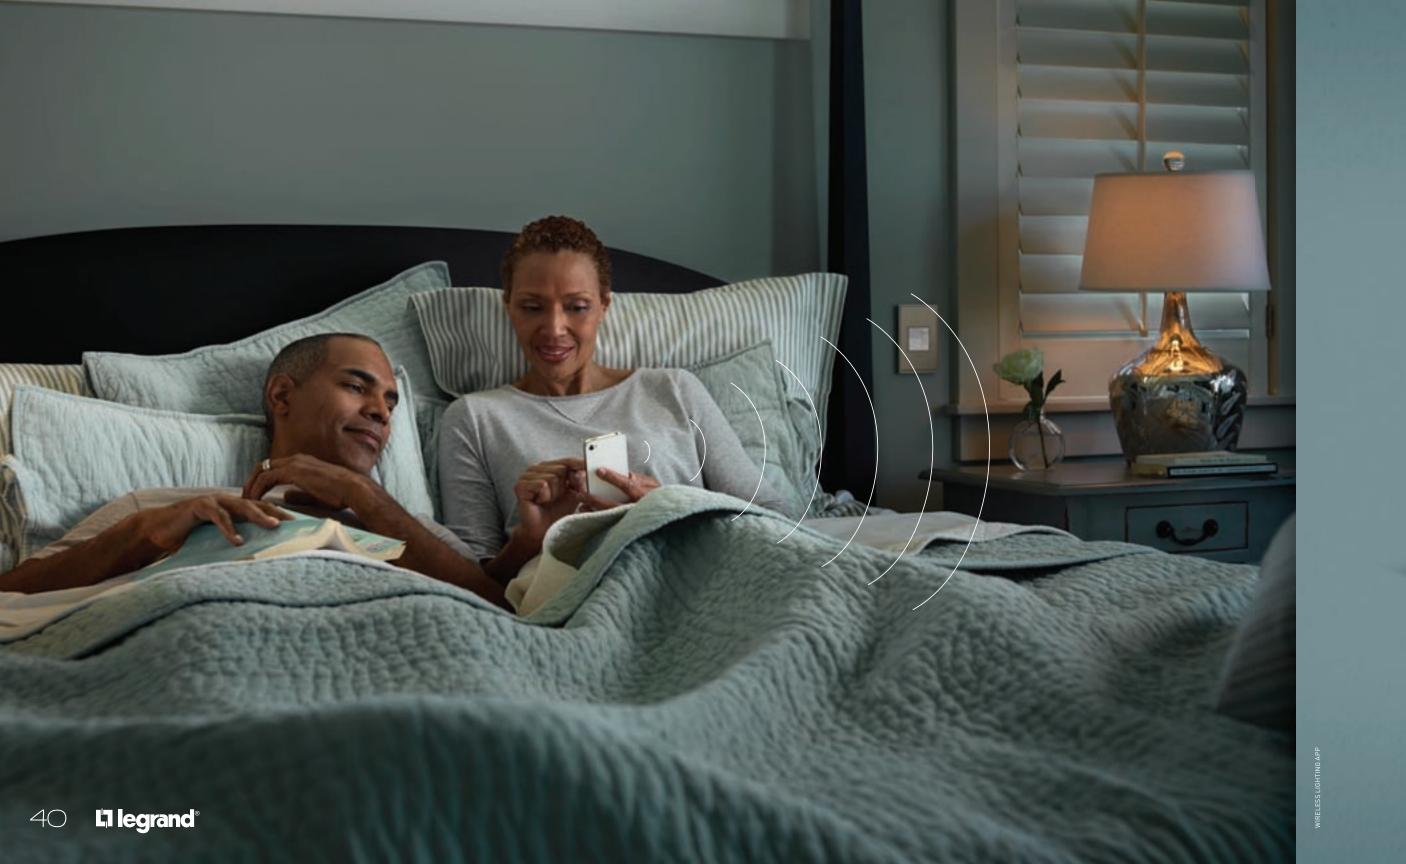

### A smarter way to say goodnight.

Preset your lights to welcome you home or shut down at night. Wireless lighting ontrols from adorne put convenience of tyour fingertips.

### Let there be lights!

Creating the perfect mood for dinner guests? Turn on your favorite lights and save the settings. Want specific lights to turn on when you come home? Create your own "Welcome Home" light setting — adorne's wireless system gives you complete (lexibility.

### Convenience in hand.

Define up to four unique presets and control your entire home lighting environment with the touch of adorne's handy wireless remote. Or, install our free app, and your iPhone® becomes a remote, allowing you to access your presets — even while away.