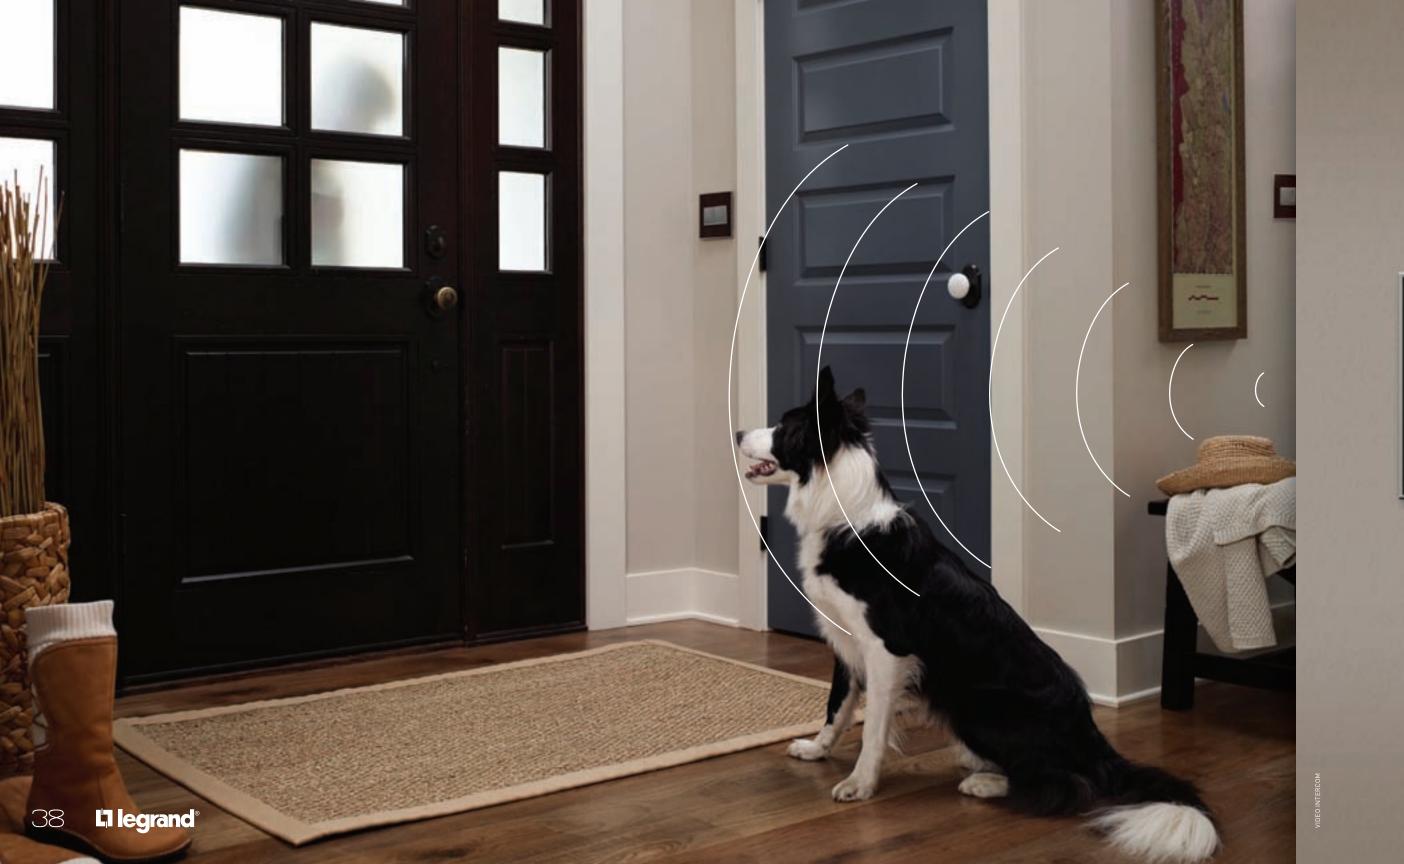

### The peephole. Evolved.

How great would it be to see who's at the front door from your kitchen? Or laundry room? Or upstairs bedroom? Add up to three receiving units to be your eyes and ears throughout the home and outside.

### Face-to-face communication.

This video monitor not only shows who's at the door, it connects to other stations in your house as a true audio intercom.

### Seeing eye.

It's a doorbell. It's a camera. It's your new video door station — a wonderful way to see visitors from the convenient spot of your choosing.