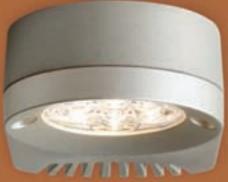

### UNDER-CABINET LIGHTING

• Puck Lights: For a spectacular spotlighted look.

• Linear Lights: For a consistent, continuous light.

Tablet Cradle Puts apps and the internet where you need them.

USB Module Outlet Module A handy outlet to power Convenient power snaps today's devices. in where you need it.