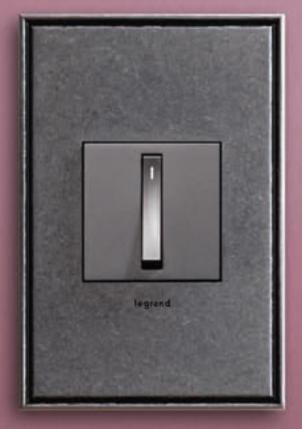

### TOUCHES OF BRILLIANCE.

Switches and dimmers are at the heart of the adorne collection. Each features clean design and an infinitely helpful locator light to find it in the dark. Whether you favor a simple touch (like on your smart phone), a satisfying click, or even the simple wave of a hand, adorne makes it a delight to hit the lights. **All products are available in white and magnesium colors.** 

### SWITCHES & DIMMERS

Paddle™ Switch: A wide, graceful curve works with a simple up-and-down motion, allowing you to turn lights on and off with ease.

Whisper™ Switch: A smart design that features elegant lines and a quiet, fluid motion.