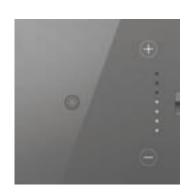

### TOUCHES OF BRILLIANCE.

Switches and dimmers are at the heart of the adorne collection. Each features clean design and an infinitely helpful locator light to find it in the dark. Whether you favor a simple touch (like on your smart phone), a satisfying click, or even the simple wave of a hand, adorne makes it a delight to hit the lights. **All products are available in white and magnesium colors.** 

### SWITCHES & DIMMERS

Paddle™ Switch: A wide, graceful curve works with a simple up-and-down motion, allowing you to turn lights on and off with ease.

Whisper™ Switch: A smart design that features elegant lines and a quiet, fluid motion.

sofTap™ Switch: Designed with an innovative micro-movement that turns lights on and off with just a soft "tap" of the finger.

Paddle Dimmer

Whisper Dimmer

sofTap Dimmer

SensaSwitch™: Sensor turns lights on when you enter a room and off when you leave. (Also available in Manual-ON/Auto-OFF format.)

SensaDimmer™

Touch™ Switch: A stunning translucent face works just like an iPod® — simply touch your finger on the circle to turn lights on and off.

Touch Dimmer

Push™ Switch: A tactile, fingersized impression lets you turn lights on and off with a simple push-button motion.