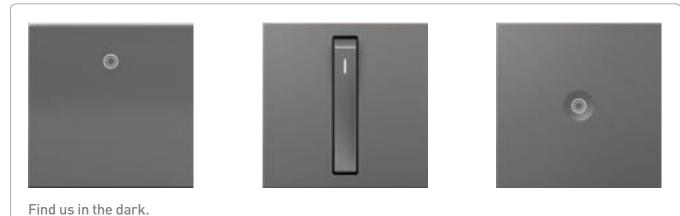

### TOUCHES OF BRILLIANCE.

Switches and dimmers are at the heart of the adorne collection. Each features clean design and an infinitely helpful locator light to find it in the dark. Whether you favor a simple touch (like on your smart phone), a satisfying click, or even the simple wave of a hand, adorne makes it a delight to hit the lights. **All products are available in white and magnesium colors.** 

Paddle Dimmer with Accent Nightlight

Add a stylish, small locator light to your Paddle, Whisper, or Push switch or dimmer and you'll never again have to slide your hand across the wall trying to find that switch. The locator light is a built-in feature of all other switches and dimmers.