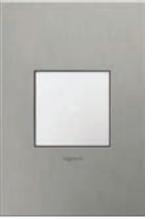

### WALL PLATES

all plates become fashion plates with adorne's dazzling options, including cast metals, woods, ather, and vibrant colors. You accessorize your ordrobe — now it's your home's turn for some fun.

### The art of living beautifully.

Great art belongs on a wall, and the adorne Custom wall blate puts it there. View any pattern or material through the vindow to imagine the possibilities.

ACTUAL SIZE

Say bye-bye to bland and hello to the possibilities with adorne wall plates. Dozens of options await - including genuine, rich wood finishes, lush cast metals, and an array of vivid colors.

M Antique Nickel

M Aged Brass

M Antique Bronze

Brushed Stainless Steel

M Satin Nickel

Satin Bronze

R Wenge Wood

R French Oak

R Black Leather

M Dark Burnished Pewter

R Mirror White

R Brushed Stainless