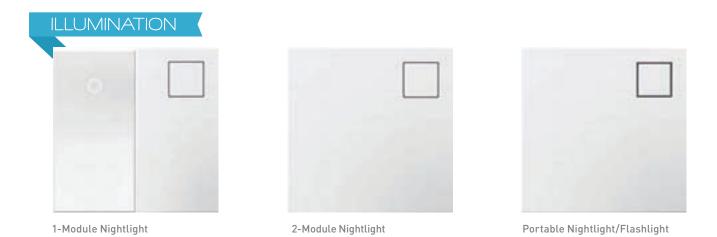

### BRIGHT IDEAS ABOUND.

You've never seen a nightlight that hides itself so cleverly, yet responds so elegantly to a simple touch. Or one that can be lifted from its home on your wall to double as a carry-around flashlight. When it comes to brilliant solutions, adorne really shines.

Paddle Dimmer with Accent Nightlight

Add a stylish, small locator light to your Paddle, Whisper, or Push switch or dimmer and you'll never again have to slide your hand across the wall trying to find that switch. The locator light is a built-in feature of all other switches and dimmers.