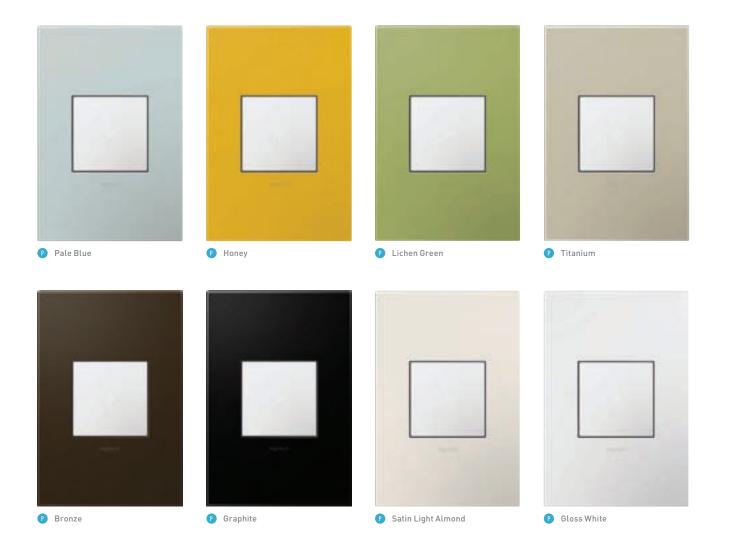

### WALL PLATES

all plates become fashion plates with adorne's dazzling options, including cast metals, woods, ather, and vibrant colors. You accessorize your ordrobe — now it's your home's turn for some fun.

### The art of living beautifully.

Great art belongs on a wall, and the adorne Custom wall blate puts it there. View any pattern or material through the vindow to imagine the possibilities.

ACTUAL SIZE

Say bye-bye to bland and hello to the possibilities with adorne wall plates. Dozens of options await - including genuine, rich wood finishes, lush cast metals, and an array of vivid colors.