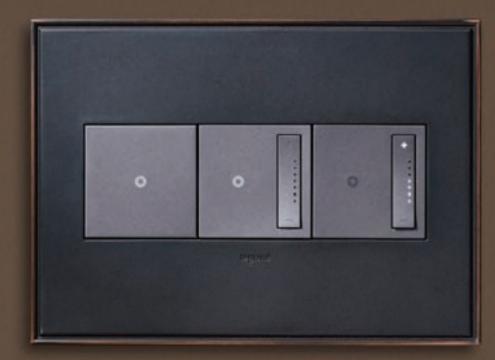

### Good things come in twos, threes, and fours.

Multiply beauty and convenience by combining switches and dimmers from adorne. Fluid, intuitive functionality, paired with drop-dead gorgeous looks, puts a stylish finishing touch on any space.

### TOUCHES OF BRILLIANCE.

Switches and dimmers are at the heart of the adorne collection. Each features clean design and an infinitely helpful locator light to find it in the dark. Whether you favor a simple touch (like on your smart phone), a satisfying click, or even the simple wave of a hand, adorne makes it a delight to hit the lights. **All products are available in white and magnesium colors.** 

### SWITCHES & DIMMERS

Paddle™ Switch: A wide, graceful curve works with a simple up-and-down motion, allowing you to turn lights on and off with ease.

Whisper™ Switch: A smart design that features elegant lines and a quiet, fluid motion.

sofTap™ Switch: Designed with an innovative micro-movement that turns lights on and off with just a soft "tap" of the finger.

Paddle Dimmer

Whisper Dimmer

sofTap Dimmer

SensaSwitch™: Sensor turns lights on when you enter a room and off when you leave. (Also available in Manual-ON/Auto-OFF format.)

SensaDimmer™

Touch™ Switch: A stunning translucent face works just like an iPod® — simply touch your finger on the circle to turn lights on and off.

Touch Dimmer

Push™ Switch: A tactile, fingersized impression lets you turn lights on and off with a simple push-button motion.