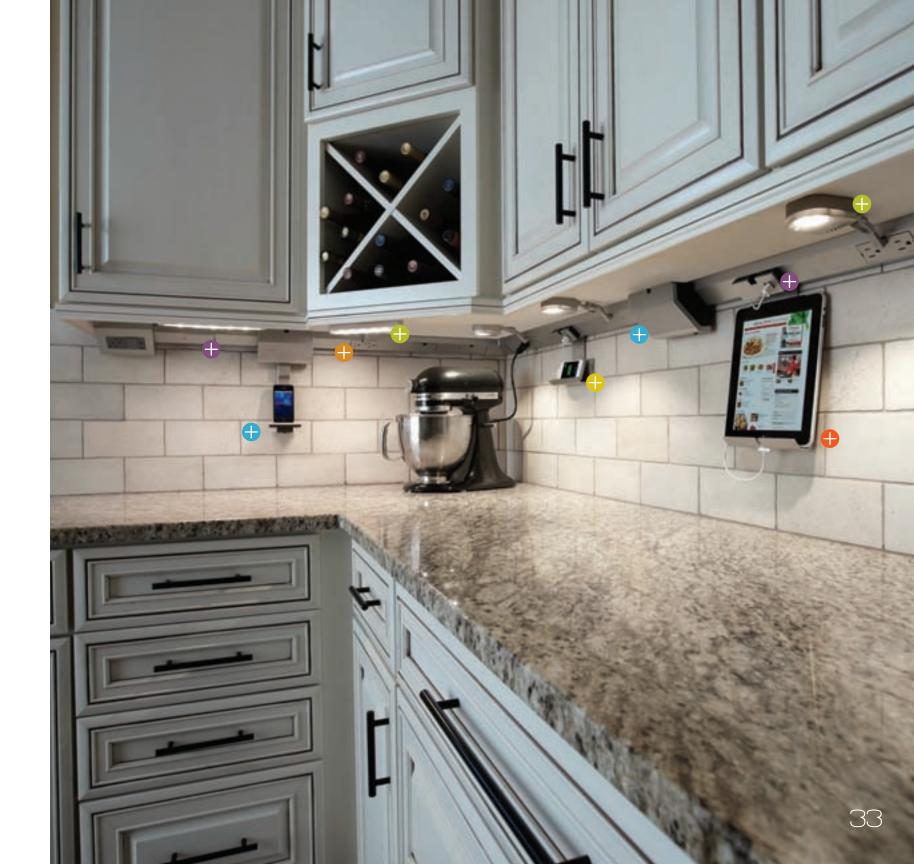

### INDER-CABINET LIGHTING

ave power galore without a single outlet in plain ght. Plug in lights to make the dark places shine. elocate outlets, lights, speakers, and smart phone locks to build the ultimate in powered kitchens.

### A bright spot in your life.

adorne brings illumination to your kitchen with easily swappable outlets, ighting options, USB ports, music, and, most of all, flexibility.

The adorne Under-Cabinet Lighting System brings an array of modular components that swap out so easily, you'll want to reconfigure whenever the mood strikes. From speakers and smart phone docks to lighting and outlets, there's a world of possibilities to choose from with these high-tech, highly convenient building blocks.

### UNDER-CABINET LIGHTING

• Puck Lights: For a spectacular spotlighted look.

• Linear Lights: For a consistent, continuous light.

Tablet Cradle Puts apps and the internet where you need them.

USB Module Outlet Module A handy outlet to power Convenient power snaps today's devices. in where you need it.

 Digital Music Kit Plug and play your favorites—wirelessly.

**Modular Tracks:** The nerve center that tucks away out of sight. Available in three sizes.