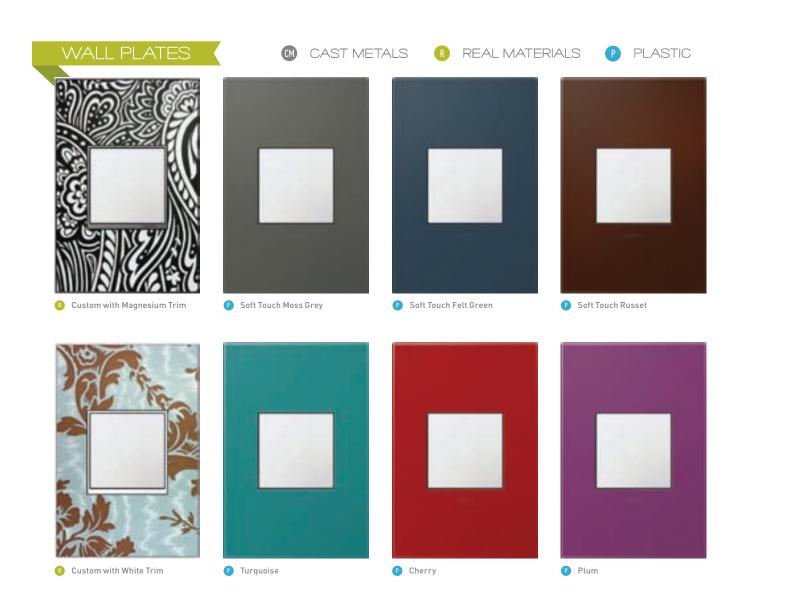

### WALL PLATES

all plates become fashion plates with adorne's dazzling options, including cast metals, woods, ather, and vibrant colors. You accessorize your ordrobe — now it's your home's turn for some fun.

### The art of living beautifully.

Great art belongs on a wall, and the adorne Custom wall blate puts it there. View any pattern or material through the vindow to imagine the possibilities.

ACTUAL SIZE

Say bye-bye to bland and hello to the possibilities with adorne wall plates. Dozens of options await - including genuine, rich wood finishes, lush cast metals, and an array of vivid colors.

M Antique Nickel

M Aged Brass

M Antique Bronze

Brushed Stainless Steel

M Satin Nickel

Satin Bronze

R Wenge Wood

R French Oak