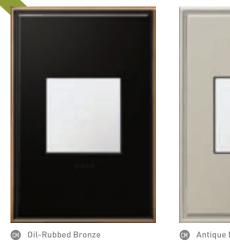

### WALL PLATES

all plates become fashion plates with adorne's dazzling options, including cast metals, woods, ather, and vibrant colors. You accessorize your ordrobe — now it's your home's turn for some fun.

### The art of living beautifully.

Great art belongs on a wall, and the adorne Custom wall blate puts it there. View any pattern or material through the vindow to imagine the possibilities.

ACTUAL SIZE

Say bye-bye to bland and hello to the possibilities with adorne wall plates. Dozens of options await - including genuine, rich wood finishes, lush cast metals, and an array of vivid colors.

M Antique Nickel

M Aged Brass

M Antique Bronze

Brushed Stainless Steel

M Satin Nickel

Satin Bronze

R Wenge Wood

R French Oak

R Black Leather

M Dark Burnished Pewter

R Mirror White

R Brushed Stainless