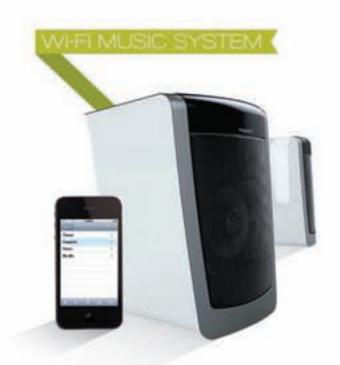

### Dial up the fun.

36

Tell your house what to play and where to play it via smart phone. Wi-Fi connectivilets you put the speakers where you like and change things up as needed. Cool.

### Music on your wavelength.

Smart phones revolutionized the way we listen to music, and adorne brings that convenience home. Rich, resonant speakers connect wirelessly to your home network, turning an iPhone® or tablet into your personal jukebox. Innovation rocks!