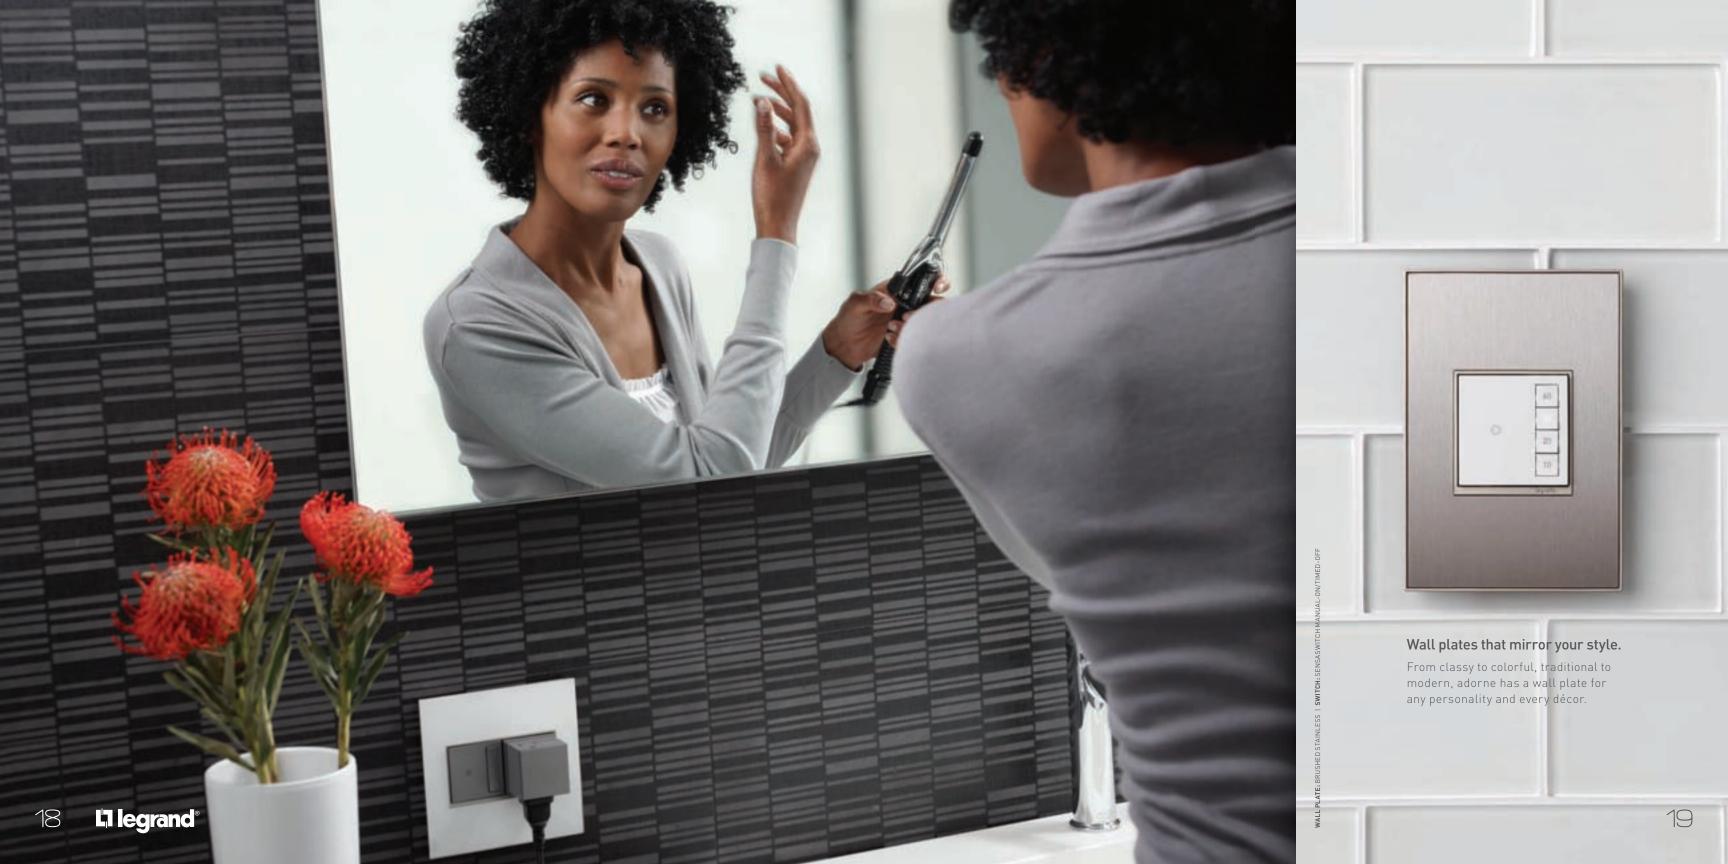

### WALL PLATES

all plates become fashion plates with adorne's dazzling options, including cast metals, woods, ather, and vibrant colors. You accessorize your ordrobe — now it's your home's turn for some fun.

### The art of living beautifully.

Great art belongs on a wall, and the adorne Custom wall blate puts it there. View any pattern or material through the vindow to imagine the possibilities.

ACTUAL SIZE

Say bye-bye to bland and hello to the possibilities with adorne wall plates. Dozens of options await - including genuine, rich wood finishes, lush cast metals, and an array of vivid colors.

sofTap™ Switch: Designed with an innovative micro-movement that turns lights on and off with just a soft "tap" of the finger.

Paddle Dimmer

Whisper Dimmer

sofTap Dimmer

SensaSwitch™: Sensor turns lights on when you enter a room and off when you leave. (Also available in Manual-ON/Auto-OFF format.)