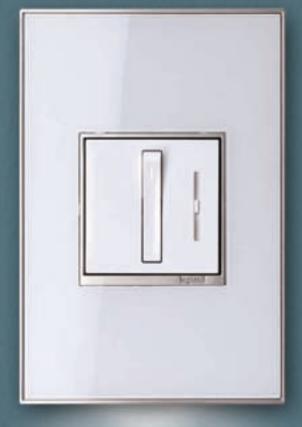

### TOUCHES OF BRILLIANCE.

Switches and dimmers are at the heart of the adorne collection. Each features clean design and an infinitely helpful locator light to find it in the dark. Whether you favor a simple touch (like on your smart phone), a satisfying click, or even the simple wave of a hand, adorne makes it a delight to hit the lights. **All products are available in white and magnesium colors.** 

### SWITCHES & DIMMERS

Paddle™ Switch: A wide, graceful curve works with a simple up-and-down motion, allowing you to turn lights on and off with ease.

Whisper™ Switch: A smart design that features elegant lines and a quiet, fluid motion.