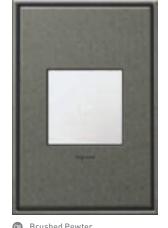

### WALL PLATES

all plates become fashion plates with adorne's dazzling options, including cast metals, woods, ather, and vibrant colors. You accessorize your ordrobe — now it's your home's turn for some fun.

### The art of living beautifully.

Great art belongs on a wall, and the adorne Custom wall blate puts it there. View any pattern or material through the vindow to imagine the possibilities.

ACTUAL SIZE

Say bye-bye to bland and hello to the possibilities with adorne wall plates. Dozens of options await - including genuine, rich wood finishes, lush cast metals, and an array of vivid colors.

M Antique Nickel

M Aged Brass

M Antique Bronze

Brushed Stainless Steel

M Satin Nickel

Satin Bronze

R Wenge Wood

R French Oak

R Black Leather

M Dark Burnished Pewter

R Mirror White

R Brushed Stainless