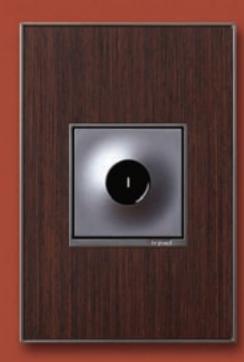

### TOUCHES OF BRILLIANCE.

Switches and dimmers are at the heart of the adorne collection. Each features clean design and an infinitely helpful locator light to find it in the dark. Whether you favor a simple touch (like on your smart phone), a satisfying click, or even the simple wave of a hand, adorne makes it a delight to hit the lights. **All products are available in white and magnesium colors.** 

SensaDimmer™

Touch™ Switch: A stunning translucent face works just like an iPod® — simply touch your finger on the circle to turn lights on and off.

Touch Dimmer

Push™ Switch: A tactile, fingersized impression lets you turn lights on and off with a simple push-button motion.