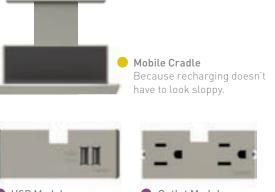

### UNDER-CABINET LIGHTING

• Puck Lights: For a spectacular spotlighted look.

• Linear Lights: For a consistent, continuous light.

Tablet Cradle Puts apps and the internet where you need them.

USB Module Outlet Module A handy outlet to power Convenient power snaps today's devices. in where you need it.

 Digital Music Kit Plug and play your favorites—wirelessly.

**Modular Tracks:** The nerve center that tucks away out of sight. Available in three sizes.