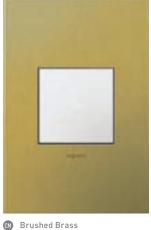

### WALL PLATES

all plates become fashion plates with adorne's dazzling options, including cast metals, woods, ather, and vibrant colors. You accessorize your ordrobe — now it's your home's turn for some fun.

### The art of living beautifully.

Great art belongs on a wall, and the adorne Custom wall blate puts it there. View any pattern or material through the vindow to imagine the possibilities.

ACTUAL SIZE

Say bye-bye to bland and hello to the possibilities with adorne wall plates. Dozens of options await - including genuine, rich wood finishes, lush cast metals, and an array of vivid colors.

M Antique Nickel

M Aged Brass

M Antique Bronze

Brushed Stainless Steel

M Satin Nickel

Satin Bronze

R Wenge Wood

R French Oak