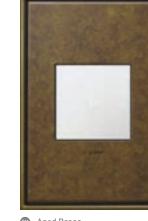

### WALL PLATES

all plates become fashion plates with adorne's dazzling options, including cast metals, woods, ather, and vibrant colors. You accessorize your ordrobe — now it's your home's turn for some fun.

### The art of living beautifully.

Great art belongs on a wall, and the adorne Custom wall blate puts it there. View any pattern or material through the vindow to imagine the possibilities.

ACTUAL SIZE

Say bye-bye to bland and hello to the possibilities with adorne wall plates. Dozens of options await - including genuine, rich wood finishes, lush cast metals, and an array of vivid colors.

M Antique Nickel

M Aged Brass

M Antique Bronze

Brushed Stainless Steel

M Satin Nickel

Satin Bronze

R Wenge Wood

R French Oak

R Black Leather

M Dark Burnished Pewter

R Mirror White

R Brushed Stainless