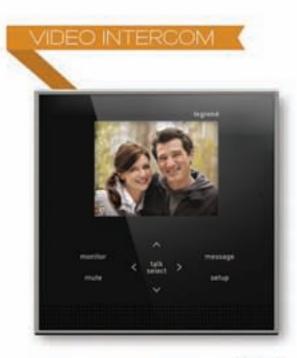

### Face-to-face communication.

This video monitor not only shows who's at the door, it connects to other stations in your house as a true audio intercom.

### Seeing eye.

It's a doorbell. It's a camera. It's your new video door station — a wonderful way to see visitors from the convenient spot of your choosing.