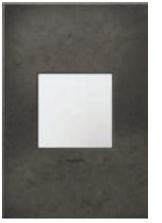

### WALL PLATES

all plates become fashion plates with adorne's dazzling options, including cast metals, woods, ather, and vibrant colors. You accessorize your ordrobe — now it's your home's turn for some fun.

### The art of living beautifully.

Great art belongs on a wall, and the adorne Custom wall blate puts it there. View any pattern or material through the vindow to imagine the possibilities.

ACTUAL SIZE

Say bye-bye to bland and hello to the possibilities with adorne wall plates. Dozens of options await - including genuine, rich wood finishes, lush cast metals, and an array of vivid colors.

M Antique Nickel

M Aged Brass

M Antique Bronze

Brushed Stainless Steel

M Satin Nickel

Satin Bronze

R Wenge Wood

R French Oak

R Black Leather

M Dark Burnished Pewter

R Mirror White

R Brushed Stainless