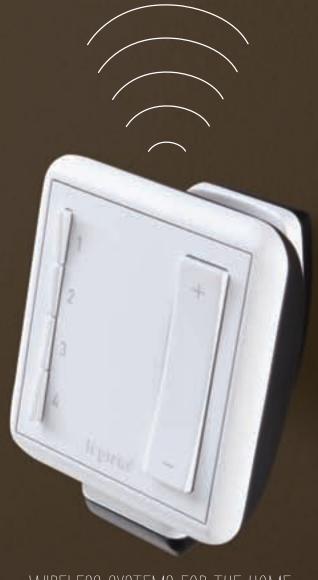

### Convenience in hand.

Define up to four unique presets and control your entire home lighting environment with the touch of adorne's handy wireless remote. Or, install our free app, and your iPhone® becomes a remote, allowing you to access your presets — even while away.

### Wireless switches, dimmers, and outlets

sofTap Switch

sofTap Dimmer

Touch Switch

Touch Dimmer