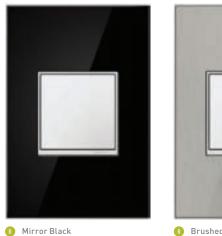

### WALL PLATES

all plates become fashion plates with adorne's dazzling options, including cast metals, woods, ather, and vibrant colors. You accessorize your ordrobe — now it's your home's turn for some fun.

### The art of living beautifully.

Great art belongs on a wall, and the adorne Custom wall blate puts it there. View any pattern or material through the vindow to imagine the possibilities.

ACTUAL SIZE

Say bye-bye to bland and hello to the possibilities with adorne wall plates. Dozens of options await - including genuine, rich wood finishes, lush cast metals, and an array of vivid colors.

R Black Leather

M Dark Burnished Pewter

R Mirror White

R Brushed Stainless