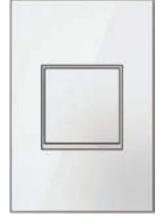

### WALL PLATES

all plates become fashion plates with adorne's dazzling options, including cast metals, woods, ather, and vibrant colors. You accessorize your ordrobe — now it's your home's turn for some fun.

### The art of living beautifully.

Great art belongs on a wall, and the adorne Custom wall blate puts it there. View any pattern or material through the vindow to imagine the possibilities.

ACTUAL SIZE

Say bye-bye to bland and hello to the possibilities with adorne wall plates. Dozens of options await - including genuine, rich wood finishes, lush cast metals, and an array of vivid colors.