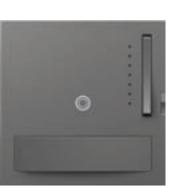

### The peephole. Evolved.

How great would it be to see who's at the front door from your kitchen? Or laundry room? Or upstairs bedroom? Add up to three receiving units to be your eyes and ears throughout the home and outside.

### Face-to-face communication.

This video monitor not only shows who's at the door, it connects to other stations in your house as a true audio intercom.

### Seeing eye.

It's a doorbell. It's a camera. It's your new video door station — a wonderful way to see visitors from the convenient spot of your choosing.