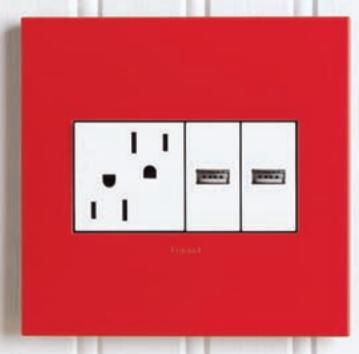

### Plug in to your creative outlet.

Talk about flexibility. adorne's modular design makes it easy to configure the perfect combination of outlets, nightlights — even USB ports — as needed. Go ahead, plug and play!

### OUTLETS

Tamper-Resistant Outlet

ACCESSORIES

GFCI Outlet

USB Outlet

SensaSwitch Manual-ON/Timed-OFF

Paddle Fan Speed Control

**1-Module Paddle Switch:** Provides two switches in the space of one.