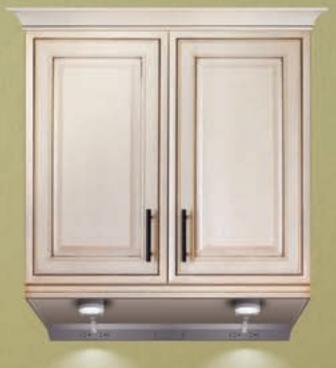

### INDER-CABINET LIGHTING

ave power galore without a single outlet in plain ght. Plug in lights to make the dark places shine. elocate outlets, lights, speakers, and smart phone locks to build the ultimate in powered kitchens.

### A bright spot in your life.

adorne brings illumination to your kitchen with easily swappable outlets, ighting options, USB ports, music, and, most of all, flexibility.

The adorne Under-Cabinet Lighting System brings an array of modular components that swap out so easily, you'll want to reconfigure whenever the mood strikes. From speakers and smart phone docks to lighting and outlets, there's a world of possibilities to choose from with these high-tech, highly convenient building blocks.

### UNDER-CABINET LIGHTING

• Puck Lights: For a spectacular spotlighted look.

• Linear Lights: For a consistent, continuous light.

Tablet Cradle Puts apps and the internet where you need them.

USB Module Outlet Module A handy outlet to power Convenient power snaps today's devices. in where you need it.